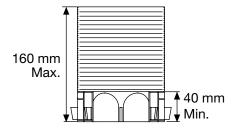

### Minimum height

The floor box can be easily cut at the required height, with a minimum floor thickness of 40 mm.