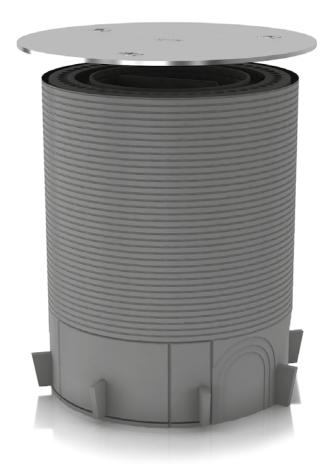

#### Raw material

Floor box

### Suitable for all kind of floors

Unex Floor box 52 can be mounted on any kind of surface: newly built floor, refurbishing, supply from the lower floor, embedded or over concrete structures, and with all kinds of finishing: ceramics, tile, marble, wood, carpet, etc.