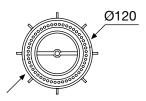

ultural facilities: library



Recreational and cultural facilities: museum

# Mounting process



Four mounting possibilities:

- Watertight lid.
- Paving lid.
- Service post 50.
- Furniture supply 51.

# Easy mounting





### Suitable for all kind of floors

Unex Floor box 52 can be mounted on any kind of surface: newly built floor, refurbishing, supply from the lower floor, embedded or over concrete structures, and with all kinds of finishing: ceramics, tile, marble, wood, carpet, etc.



Supply from the floor in newly-built construction



Supply from the floor in refurbishment



Supply from lower floor



Supply from technical floor

### Minimum height

The floor box can be easily cut at the required height, with a minimum floor thickness of 40 mm.





#### **External diameter:**





SST

# Compatible with:

**Flexible** 

runway lid

## Service post 50





Furniture supply 51



51814

The system is suitable for wet treatment floors.