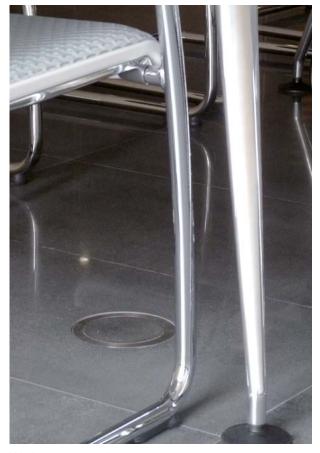

## Several options for supply of work spaces from the floor in open-plan rooms

- Connection box fixed on the floor structure, embedded in the levelling layer and flushed in the pavement.
- Possibility to reserve spare access units protected by a waterproof lid.
- Clean and safe system. Watertight connections. Outlets are insulated, separated and kept apart from
- Versatile configuration of work spaces with possibility to combine with Service post 50 or Furniture supply 51.

# Mounting process

Four mounting possibilities:

- Watertight lid.
- Paving lid.
- Service post 50.
- Furniture supply 51.