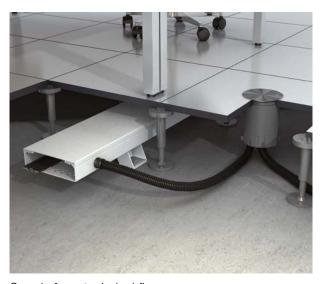

## Several options for supply of work spaces from the floor in open-plan rooms

- Connection box fixed on the floor structure, embedded in the levelling layer and flushed in the pavement.
- Possibility to reserve spare access units protected by a waterproof lid.
- Clean and safe system. Watertight connections. Outlets are insulated, separated and kept apart from
- Versatile configuration of work spaces with possibility to combine with Service post 50 or Furniture supply 51.

### Suitable for all kind of floors

Unex Floor box 52 can be mounted on any kind of surface: newly built floor, refurbishing, supply from the lower floor, embedded or over concrete structures, and with all kinds of finishing: ceramics, tile, marble, wood, carpet, etc.

Supply from the floor in newly-built construction

Supply from the floor in refurbishment

Supply from lower floor

Supply from technical floor