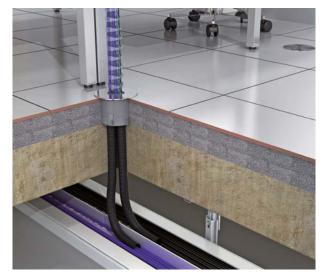

Supply from the floor in newly-built construction

Supply from the floor in refurbishment

Supply from lower floor

Supply from technical floor