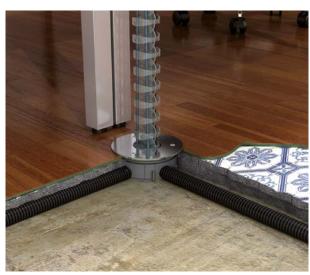

### Suitable for all kind of floors

Unex Floor box 52 can be mounted on any kind of surface: newly built floor, refurbishing, supply from the lower floor, embedded or over concrete structures, and with all kinds of finishing: ceramics, tile, marble, wood, carpet, etc.

Supply from the floor in newly-built construction

Supply from the floor in refurbishment

Supply from lower floor

Supply from technical floor