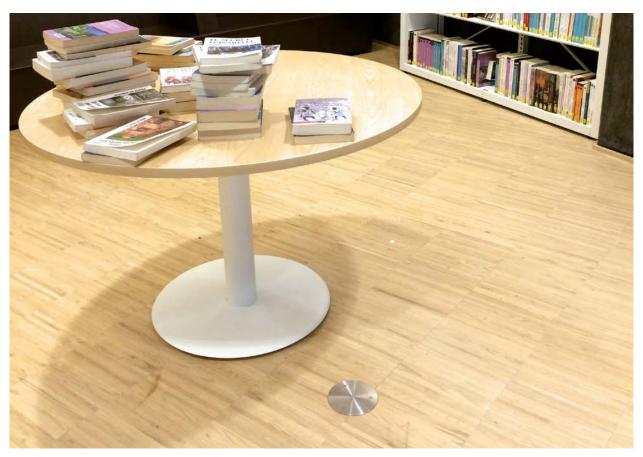

### Suitable for all kind of floors

Unex Floor box 52 can be mounted on any kind of surface: newly built floor, refurbishing, supply from the lower floor, embedded or over concrete structures, and with all kinds of finishing: ceramics, tile, marble, wood, carpet, etc.

### Minimum height

The floor box can be easily cut at the required height, with a minimum floor thickness of 40 mm.