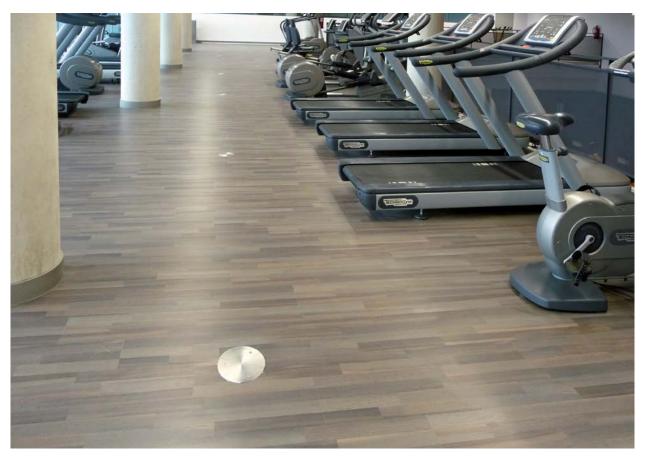

### Technical characteristics

<sup>\*</sup> BS EN 50085-2-2 is the UK implementation of EN 50085-2-2.

Conformity declaration

Sports facilities: fitness center

Work spaces: office

School

Recreational and cultural facilities: library

### Suitable for all kind of floors

Unex Floor box 52 can be mounted on any kind of surface: newly built floor, refurbishing, supply from the lower floor, embedded or over concrete structures, and with all kinds of finishing: ceramics, tile, marble, wood, carpet, etc.