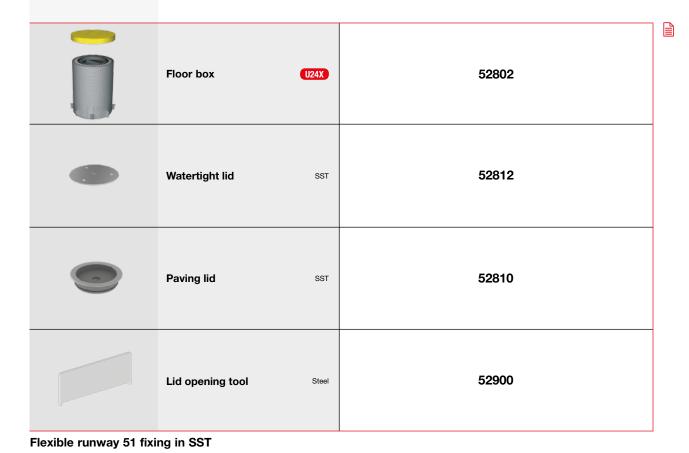

# Mounting process

Four mounting possibilities:

- Watertight lid.
- Paving lid.
- Service post 50.
- Furniture supply 51.

# Compatible with:

**Flexible** 

runway lid