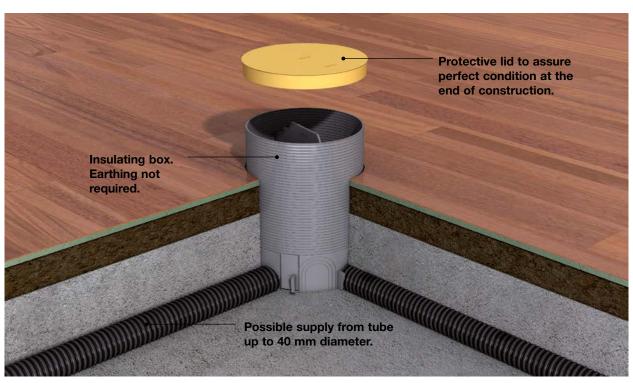

## Several options for supply of work spaces from the floor in open-plan rooms

- Connection box fixed on the floor structure, embedded in the levelling layer and flushed in the pavement.
- Possibility to reserve spare access units protected by a waterproof lid.
- Clean and safe system. Watertight connections. Outlets are insulated, separated and kept apart from
- Versatile configuration of work spaces with possibility to combine with Service post 50 or Furniture supply 51.

### Minimum height

The floor box can be easily cut at the required height, with a minimum floor thickness of 40 mm.