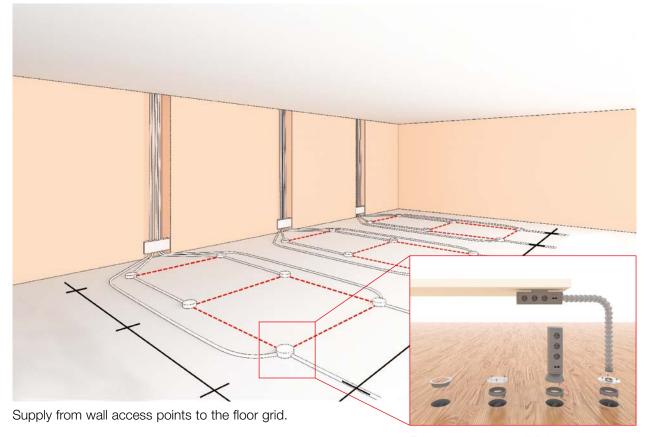

## Several options for supply of work spaces from the floor in open-plan rooms

- Connection box fixed on the floor structure, embedded in the levelling layer and flushed in the pavement.
- Possibility to reserve spare access units protected by a waterproof lid.
- Clean and safe system. Watertight connections. Outlets are insulated, separated and kept apart from
- Versatile configuration of work spaces with possibility to combine with Service post 50 or Furniture supply 51.

Supply from the floor in newly-built construction

Supply from the floor in refurbishment

Supply from lower floor

Supply from technical floor