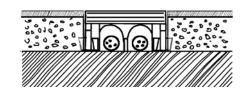

### Suitable for all kind of floors

Unex Floor box 52 can be mounted on any kind of surface: newly built floor, refurbishing, supply from the lower floor, embedded or over concrete structures, and with all kinds of finishing: ceramics, tile, marble, wood, carpet, etc.

Supply from the floor in newly-built construction

Supply from the floor in refurbishment

Supply from lower floor

Supply from technical floor