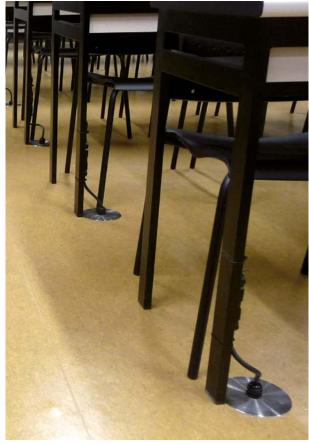

## Several options for supply of work spaces from the floor in open-plan rooms

- Connection box fixed on the floor structure, embedded in the levelling layer and flushed in the pavement.
- Possibility to reserve spare access units protected by a waterproof lid.
- Clean and safe system. Watertight connections. Outlets are insulated, separated and kept apart from
- Versatile configuration of work spaces with possibility to combine with Service post 50 or Furniture supply 51.

## Service post 50

Furniture supply 51

51814

The system is suitable for wet treatment floors.