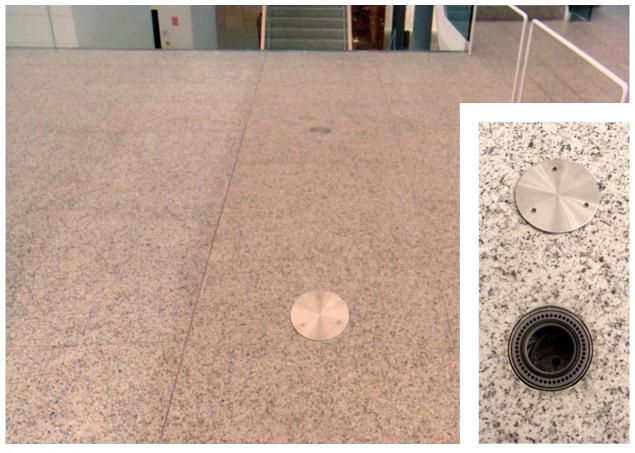

# Mounting process

Four mounting possibilities:

- Watertight lid.
- Paving lid.
- Service post 50.
- Furniture supply 51.

### Suitable for all kind of floors

Unex Floor box 52 can be mounted on any kind of surface: newly built floor, refurbishing, supply from the lower floor, embedded or over concrete structures, and with all kinds of finishing: ceramics, tile, marble, wood, carpet, etc.